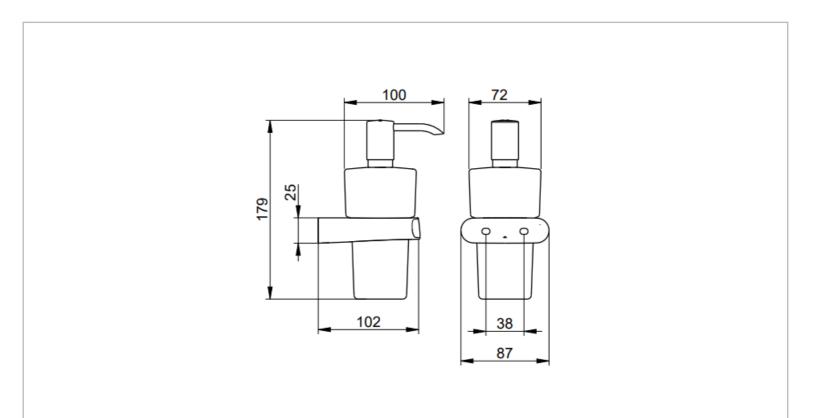

| KEUCO, Germany                                                |
|---------------------------------------------------------------|
| ELEGANCE Lotion Dispenser<br>11654 019000                     |
| Moll Design                                                   |
| Chrome Plated<br>Overall (LxWxH in cm)<br>8.7 x 10.2 x 17.9cm |
|                                                               |

Product info:

- crystal glass matt
- complete with holder and pump for liquid soap
- Capacity: approx. 220 ml

Flushing of pipe must be done before fittings are installed. Failure to do so voids the warranty.